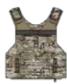

( XPV configured w/SW Molle, Uniform Front & Shield Badge Holder )

The XPV is available in several front designs including a uniform look (shown in image to the left), as well as a lower profile tactical look.