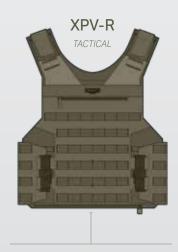

The XPV is available in several front designs including a uniform look (shown in image to the left), as well as a lower profile tactical look.

## **CONFIGURABILITY CHART**

CONFIGURABILITY refers to the ability to "configure" various features of the XPV to the end-users preference.

Configurable features include: Front Panel Profile / MOLLE/PALS Load Bearing Surface / Plate Pocket / Lining / Badge Holder

Front Profile Low Profile Tactical Load Bearing Surface Traditional

Front Profile Uniform
Load Bearing Surface No Molle