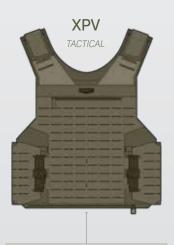

The XPV is available in several front designs including a uniform look (shown in image to the left), as well as a lower profile tactical look.

## **CONFIGURABILITY CHART**

CONFIGURABILITY refers to the ability to "configure" various features of the XPV to the end-users preference.

Configurable features include: Front Panel Profile / MOLLE/PALS Load Bearing Surface / Plate Pocket / Lining / Badge Holder

Front Profile Load Bearing Surface Badge Holder

Uniform Webless Shield

Front Profile Low Profile Tactical
Load Bearing Surface Webless

Front Profile Uniform
Load Bearing Surface Traditional
Badge Holder Round