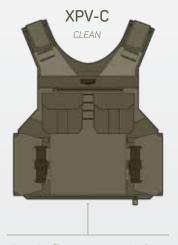

## **CONFIGURABILITY CHART**

CONFIGURABILITY refers to the ability to "configure" various features of the XPV to the end-users preference.

Configurable features include: Front Panel Profile / MOLLE/PALS Load Bearing Surface / Plate Pocket / Lining / Badge Holder

Front Profile Low Profile Tactical Load Bearing Surface Traditional

Front Profile Uniform
Load Bearing Surface No Molle