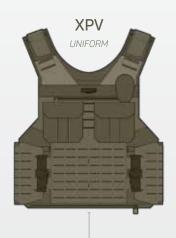

## **CONFIGURABILITY CHART**

CONFIGURABILITY refers to the ability to "configure" various features of the XPV to the end-users preference.

Configurable features include: Front Panel Profile / MOLLE/PALS Load Bearing Surface / Plate Pocket / Lining / Badge Holder

Front Profile Load Bearing Surface Badge Holder

Uniform Webless Shield

Front Profile Low Profile Tactical
Load Bearing Surface Webless

Front Profile Uniform
Load Bearing Surface Traditional
Badge Holder Round