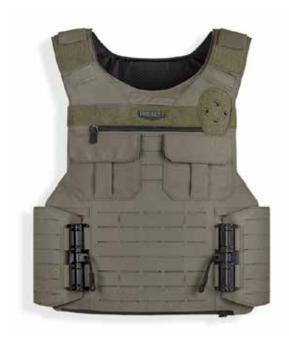

( XPV configured w/SW Molle, Uniform Front & Shield Badge Holder )

#### **AARDVARK**

1935 Puddingstone Drive La Verne, CA 91750 E info@aardvarktactical.com P (800) 997 3773 AARDVARKTACTICAL.COM

The NEW PROJECT7 XTERNAL PATROL VEST (XPV) from PROJECT7 ARMOR is a revolutionary approach to armoring patrol officers, detectives, K-9s, firefighters and paramedics.

The XPV utilizes a four piece platform and cummerbund design that mitigates the risk of coverage gaps due to misaligned panels, small weight fluctuations, or illfitting vests. This ultra wearable design provides greater ballistic coverage without compromising flexibility or movement.

The XPV is available in several front designs including a uniform look (shown in image to the left), as well as a lower profile tactical look.

#### Key features for XPV include:

- Front pocket includes a concealed magnet pouch for body worn cameras to be attached
- PROJECT7's "Structured-Texture" shoulder design provides a soft, natural, and high friction shooting platform unencumbered by buckles, straps, external pads, or overlapping armor
- Patented, Three-Piece Cummerbund (3PC) design for operator specific sizing, ideal weight bearing, with broad adjustability, and rotational flexibility for unrestrained movement
- Adaptive Pouch System within the 3PC accommodates a radio, cell phone or other equipment without using up external MOLLE space
- First-Spear tubes closure systems
- Adjustable shoulders straps
- 5 hidden internal radio channels to allow for radio cable routing
- Adjustable shoulders to ensure a proper fit for any officer
- Optional integrated plate pockets and low profile under uniform carrier\*
- Webless MOLLE/PALS load-bearing surfaces
- Available in 288 size combinations