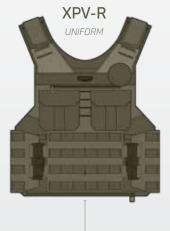

The XPV is available in several front designs including a uniform look (shown in image to the left), as well as a lower profile tactical look.

## **CONFIGURABILITY CHART**

CONFIGURABILITY refers to the ability to "configure" various features of the XPV to the end-users preference.

Configurable features include: Front Panel Profile / MOLLE/PALS Load Bearing Surface / Plate Pocket / Lining / Badge Holder

Front Profile Load Bearing Surface Badge Holder

Uniform Webless Shield

Front Profile Low Profile Tactical
Load Bearing Surface Webless

Front Profile Uniform
Load Bearing Surface Traditional
Badge Holder Round